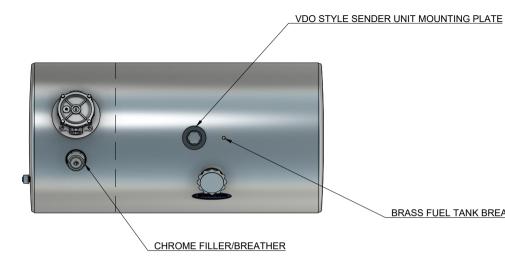

DIRECTORY:

FITTING POSITIONS SHOWN ARE STANDARD. PLEASE INDICATE WITH DIMENSIONS IF REQUIRED IN A DIFFERENT LOCATION. TANK SHOWN IS SUITABLE FOR VDO STYLE SENDER (WITH PICKUP / RETURN PIPES IN SENDER UNIT).

ISSUE DETAILS DATE Α TO BE APPROVED FOR MANUFACTURE

BRASS FUEL TANK BREATHER

1 1/4"BSP RETURN FILTER

1 1/4"BSP SUCTION PORT

**TANK DIAMETER** Ø 380 Ø 460 Ø 570 Ø 635 Ø 660 Ø 710

THIS DRAWING AND/OR ELECTRONIC MEDIA CONTAINING THIS DRAWING REMAIN THE PROPERTY OF ROADRUNNER MANUFACTURING LTD. IT MAY NOT BE COPIED OR USED IN ANY UNORTHERISED MANNER