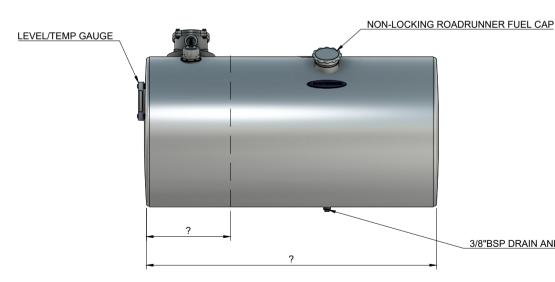

ISSUE DETAILS DATE Α TO BE APPROVED FOR MANUFACTURE

BRASS FUEL TANK BREATHER

1 1/4"BSP RETURN FILTER

1 1/4"BSP SUCTION PORT

**TANK DIAMETER** Ø 380 Ø 460 Ø 570 Ø 635 Ø 660 Ø 710

THIS DRAWING AND/OR ELECTRONIC MEDIA CONTAINING THIS DRAWING REMAIN THE PROPERTY OF ROADRUNNER MANUFACTURING LTD. IT MAY NOT BE COPIED OR USED IN ANY UNORTHERISED MANNER

**ROADRUNNER** ROADRUNNER MANUFACTURING (NZ) LIMITED

3/8"BSP DRAIN AND BUNG

| CLIENT:                 |                         |            |        | SHEET: |
|-------------------------|-------------------------|------------|--------|--------|
|                         |                         |            |        | 1/1    |
| TITLE: Dound Combo Tank | Specs - VDO Type Sender | DATE:      | SCALE: | 1/ 1   |
| Nound Combo rank        |                         | 1:16       | ISSUE: |        |
| DRAWN BY:               | PRODUCT CODE:           | JOB NUMBER |        |        |
| Steve Tunnicliffe       |                         |            |        |        |